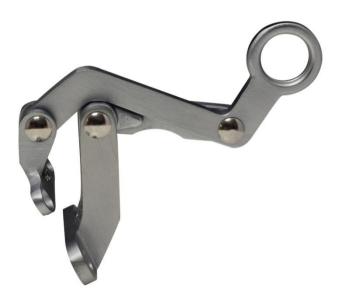

**B99 Folding Opener with Ring Pull** 

## PRODUCT FEATURES & TECHNICAL INFORMATION

- For use with top hung, open outward windows
- Restricts window opening to approximately 100mm (4")
- Can be used as a single folding opener (B99S) or a double folding opener (B99D) for larger windows when used with B99DT link tube available in 3 sizes
- B99DRING ring pull can be fitted to link tube offering versatility for opener to be used at height with a suitable rod
- Suitable for M6 and M5 countersunk fixing screws (requires both)
- Available in several finishes or matching RAL finish on request
- Complimentary window handles, pegstays, door handles and escutcheons available for suited look