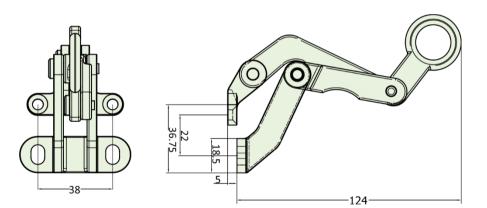

**B99 Folding Opener with Ring Pull** 

## PRODUCT FEATURES & TECHNICAL INFORMATION

- For use with top hung, open outward windows
- Restricts window opening to approximately 100mm (4")
- Can be used as a single folding opener (B99S) or a double folding opener (B99D) for larger windows when used with B99DT link tube available in 3 sizes
- B99DRING ring pull can be fitted to link tube offering versatility for opener to be used at height with a suitable rod
- Suitable for M6 and M5 countersunk fixing screws (requires both)
- Available in several finishes or matching RAL finish on request
- Complimentary window handles, pegstays, door handles and escutcheons available for suited look